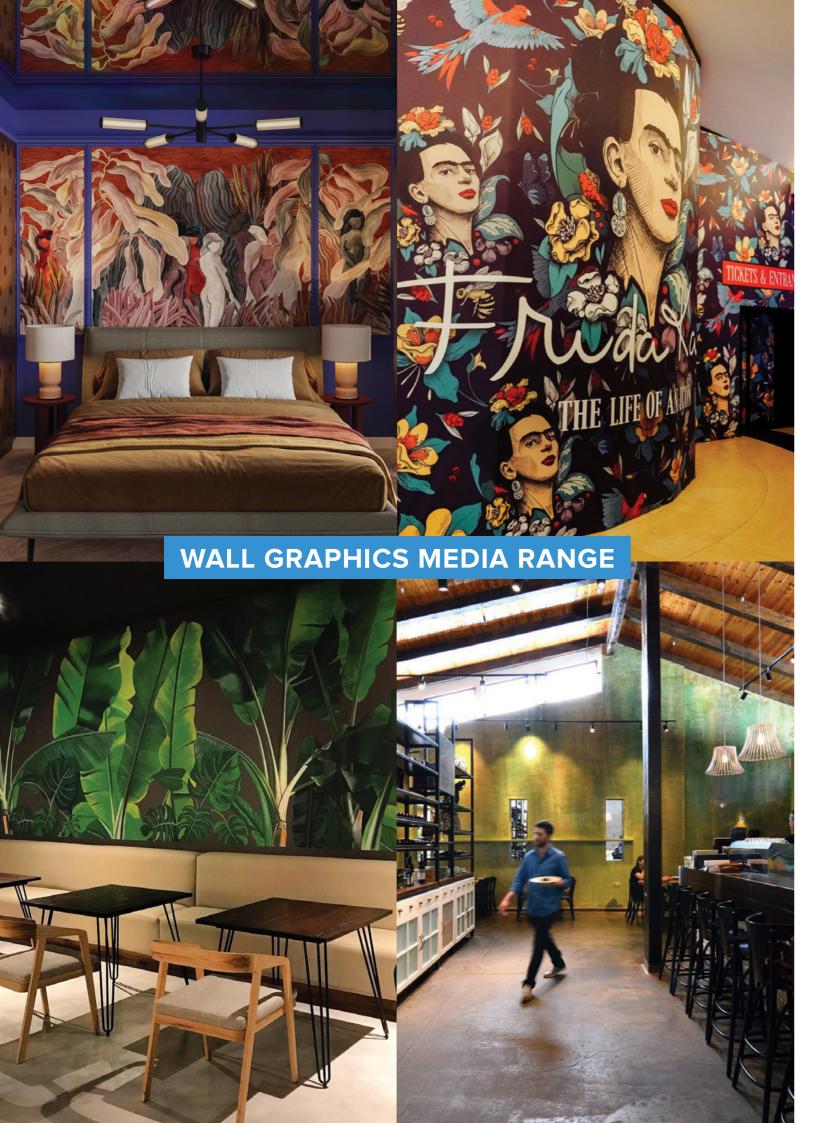

# Digitally printed wall coverings can be used to create amazing visual impact in both small and large settings.

Designers are creating customised wall coverings for commercial spaces like hotel lobbies and rooms, restaurants, retail outlets and hospital foyers, while consumers are adding fun to their homes with murals in children's rooms and one-of-a-kind luxury wallpapers.

All made possible with digital wide format printing.

HVG Graphics Media stock a large range of products specifically created for this growing market. We have digital print media that is suitable for indoor, outdoor, short and long-term wall applications.

Explore our extensive range of products, all crafted to suit the wide range of wall graphic applications possible

To be sure of success, knowledge of the installation environment and media compatibility is essential.