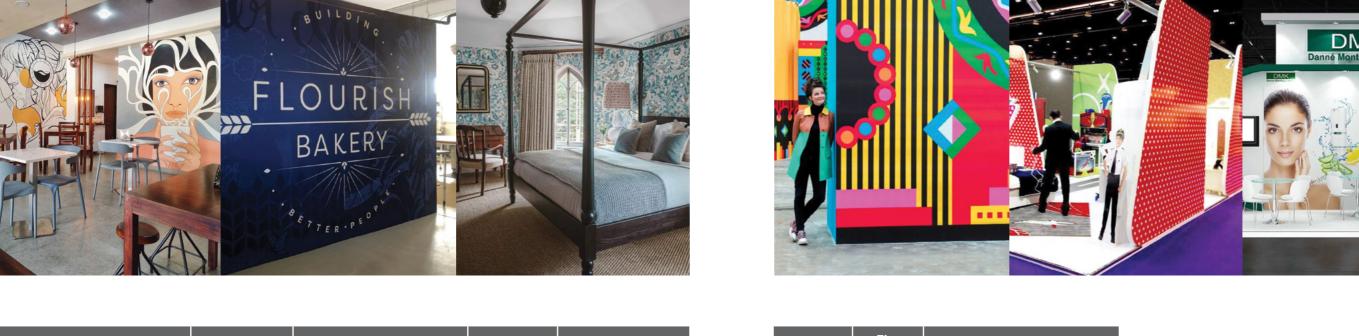

# Digitally printed wall coverings can be used to create amazing visual impact in both small and large settings.

Designers are creating customised wall coverings for commercial spaces like hotel lobbies and rooms, restaurants, retail outlets and hospital foyers, while consumers are adding fun to their homes with murals in children's rooms and one-of-a-kind luxury wallpapers.

All made possible with digital wide format printing.

HVG Graphics Media stock a large range of products specifically created for this growing market. We have digital print media that is suitable for indoor, outdoor, short and long-term wall applications.