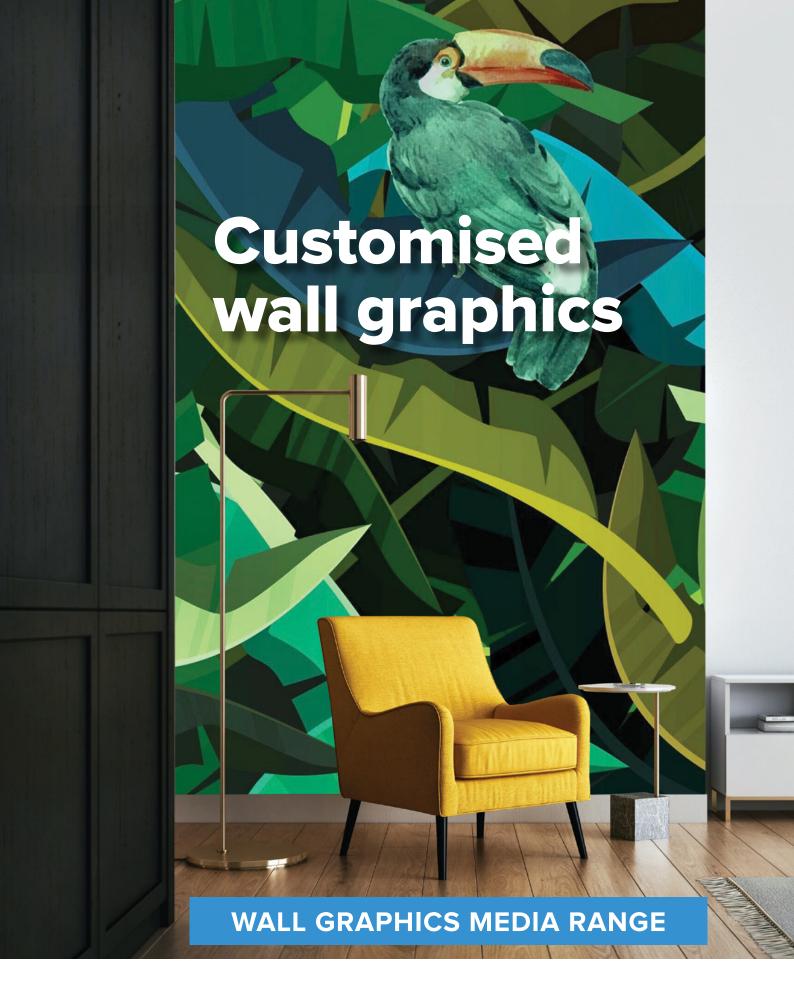

# Digitally printed wall coverings can be used to create amazing visual impact in both small and large settings.

Designers are creating customised wall coverings for commercial spaces like hotel lobbies and rooms, restaurants, retail outlets and hospital foyers, while consumers are adding fun to their homes with murals in children's rooms and one-of-a-kind luxury wallpapers.

All made possible with digital wide format printing.

HVG Graphics Media stock a large range of products specifically created for this growing market. We have digital print media that is suitable for indoor, outdoor, short and long-term wall applications.